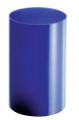

## Waste Basket Kartell Technical Office 1966

With its simple and stylised design, this historic piece is of the Kartell collection the waste bin. This "evergreen" version is practical, multifunctional, and timeless, and comes in a transparent or opaque version.

## 4670

| Transparent |  |
|-------------|--|
| 04/blue     |  |
| 05/smoke    |  |
|             |  |

## Mat 03/white 09/black SI/silver

|      | diameter<br>Ø | height | weight<br>kg. |
|------|---------------|--------|---------------|
| 4670 | 25            | 38     | 1,150         |
|      |               |        |               |