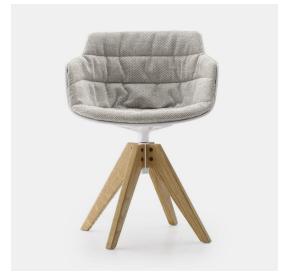

# FLOW SLIM PADDED

### Designed by Jean Marie Massaud

A family of seatings of great impact and comfort. Designed for the home, the office and the community areas. A wide range of bases and finishes are available.

Options: with a white or black polycarbonate shell, that can be completed with the classic upholstery, or with the new "XL padding".

#### PADDED VERSION

Flow Chair and Flow Slim seatings can be completed with upholstery: a thermoformed padded countershell with a small pad made from quilted polyurethane and polyester wadding.

The version PADDED XL is available for the Flow Slim only. XL padding is the natural development of the classical padding, consisting of a new quilting partially covering backrest and armrest.

This gives a new look offering a great comfort. The padded versions can be upholstered in fabric or leather; removable upholstery.