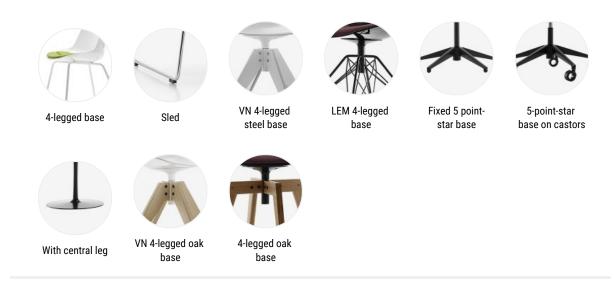

Base options: 4-legged, sled, 4-legged steel, 4-legged LEM, 5-point-star height-adjustable on castors, 5 point-star fixed, central leg, VN 4-legged oak, 4-legged oak. Optional upholstered PAD.

## Base

# XL PADDED SHELL OPTIONS WHITE OR BLACK SHELL **PADDED SHELL**

**4-legged base** L55 D53.1 H76.4 cm seat H44 cm **sled base** L55 D53.1 H76.4 cm seat H44 cm VN 4-legged steel base L56 D56 H76.4 cm seat H44 cm LEM 4-legged base L65 D65 H76.4 cm seat H44 cm fixed 5-point-star base L67 D67 H76.4 cm seat H44 cm height-adjustable, 5-point-star base on castors L67 D67 H76.4 cm seat H41.2/51.2 cm base with central leg L55 D54 H76.4 cm seat H44 cm

VN 4-legged oak base L56 D56 H76.4 cm seat H44 cm

**4-legged oak base** L55 D54 H76.4 cm seat H44 cm