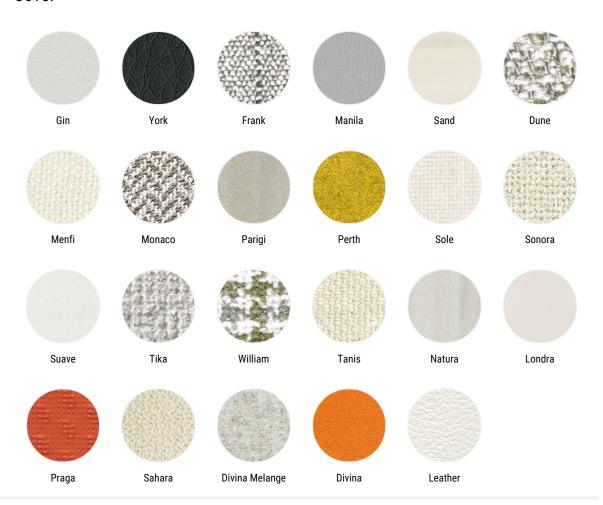

This gives a new look offering a great comfort. The padded versions can be upholstered in fabric or leather; removable upholstery.

#### Cover